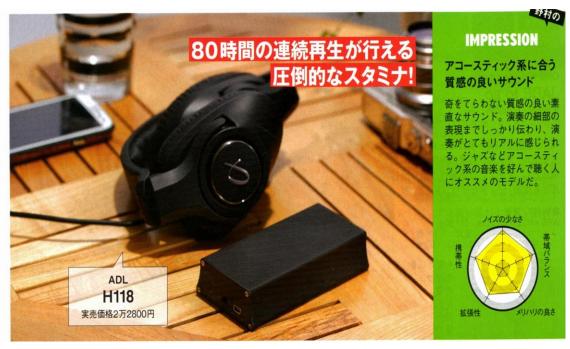

#### STRIDE I

電源ケーブルやUSB DACなどを手がける フルテックのオーディオブランドADLのポ タアン。約5時間の充電で約80時間の連続 再生が可能な豊富なスタミナが魅力だ。

●サイズ/質量: W62.2×H26×D123.4mm/約160g